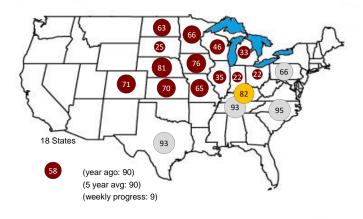

**USDA CROP PROGRESS REPORT** 

SPRING PLANTING PROGRESS May 28, 2019

**VI SPRING WHEAT** 

SOYBEANS

BARLEY

MO OATS

RICE

progress compared to 5 year average