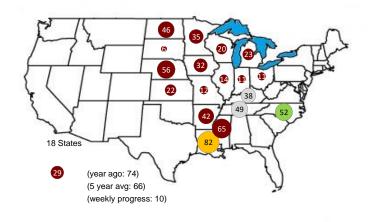

**USDA CROP PROGRESS REPORT** 

SPRING PLANTING PROGRESS May 28, 2019

**VI SPRING WHEAT** 

SOYBEANS

BARLEY

MO OATS

RICE

progress compared to 5 year average