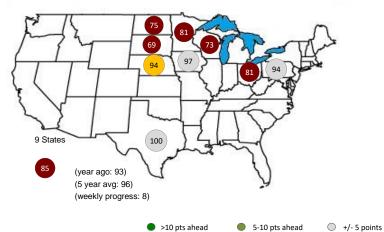

**USDA CROP PROGRESS REPORT** 

SPRING PLANTING PROGRESS May 28, 2019

**VI SPRING WHEAT** 

SOYBEANS

BARLEY

MO OATS

RICE

progress compared to 5 year average